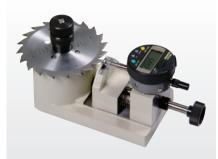

## SMC-120 Cutter Measure

The soft touch measuring system realizes no damage for the cutter tips. This is the high precision measuring unit provided with the special designed cutter clamp system. The measuring can be performed basis on the center of cutter axis by using the spring type of cutter jig.