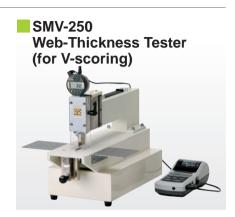

The measuring value can be printed-out. (Option)

Designed to measure the web-thinckness of V-scores and print out the measured data. The Sofmix's unique structure of the machine enables an accurate measurement of V-slots on both front and rear sides of the panels.