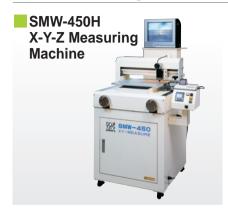

## Measuring machine series

Designed to measure X, Y and Z dimensions while allowing you to observe a color image of the panel and print out the measured data in 1-µ steps. The measurable range is 450mm (X) by 350mm (Y).